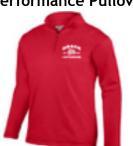

# Spirit Wear Items

Youth Full Zip Up \$20.00

**Youth Performance Pullover \$25** 

Youth T-shirt \$8

Womens T-Shirt \$10

Womens Yoga Pant \$25

Unisex Full Zip Up \$25

Adult Performance Pullover \$30

#### Youth Performance Pullover \$25

| YS | YM | YL | YXL | Total |
|----|----|----|-----|-------|
|    |    |    |     |       |