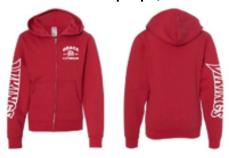

# Spirit Wear Items

Youth Full Zip Up \$20.00

**Youth Performance Pullover \$25** 

Youth T-shirt \$8

Womens T-Shirt \$10

Womens Yoga Pant \$25

Unisex Full Zip Up \$25

Adult Performance Pullover \$30

| Youth | Full | Zip | Uр | \$20. | 00 |
|-------|------|-----|----|-------|----|
|       |      |     |    |       |    |

| XS | S | М | L | XL | Total |
|----|---|---|---|----|-------|
|    |   |   |   |    |       |